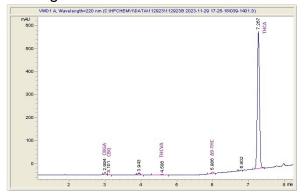

## Eight-O Stixx

## Sample 614-112923-115

White Caramel Cookie

Sample Submitted: 11-29-2023; Report Date: 11-30-2023

# White Caramel Cookie THC-A Hemp

Plant Material: Hemp Flower

#### Chromatogram







### Cannabinoid Profile by HPLC

0.29%

Delta-9-THC

0.00%

**CBD** 

| Cannabinoid          | % wt  | mg/g   |
|----------------------|-------|--------|
| CBGA                 | 0.312 | 3.12   |
| CBG                  | 0.065 | 0.65   |
| THCVa                | 0.13  | 1.3    |
| Delta-9-THC          | 0.293 | 2.93   |
| THCA                 | 21.19 | 211.92 |
| Total Cannabinoids   | 21.99 | 219.9  |
| Calculated Total THC | 18.88 | 188.78 |
| Calculated CBD Yield | 0.00  | 0.00   |
|                      |       |        |

Calculated Total THC = Delta-9-THC + 0.877 \* THCA Calculated Maximum CBD Yield = CBD + 0.877 \* CBDA

21.99%

**Total Cannabinoids** 

## Marin Analytics, LLC

250 Bel Marin Keys Blvd, Suite D4 Novato, CA 94949

833-321-TEST / info@marinanalytics.com



**Mike