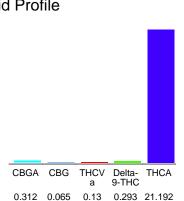

### Cannabinoid Profile by HPLC

0.29%

Delta-9-THC

0.00%

**CBD** 

| Cannabinoid          | % wt  | mg/g   |
|----------------------|-------|--------|
| CBGA                 | 0.312 | 3.12   |
| CBG                  | 0.065 | 0.65   |
| THCVa                | 0.13  | 1.3    |
| Delta-9-THC          | 0.293 | 2.93   |
| THCA                 | 21.19 | 211.92 |
| Total Cannabinoids   | 21.99 | 219.9  |
| Calculated Total THC | 18.88 | 188.78 |
| Calculated CBD Yield | 0.00  | 0.00   |
|                      |       |        |

Calculated Total THC = Delta-9-THC + 0.877 \* THCA Calculated Maximum CBD Yield = CBD + 0.877 \* CBDA

21.99%

**Total Cannabinoids** 