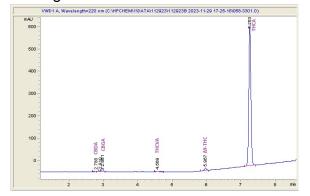

#### Chromatogram

## Cannabinoid Profile by HPLC

0.29%

Delta-9-THC

0.00%

**CBD** 

| Cannabinoid          | % wt  | mg/g   |
|----------------------|-------|--------|
| CBDA                 | 0.041 | 0.41   |
| CBGA                 | 0.378 | 3.78   |
| THCVa                | 0.084 | 0.84   |
| Delta-9-THC          | 0.293 | 2.93   |
| THCA                 | 22.0  | 220.03 |
| Total Cannabinoids   | 22.80 | 228.0  |
| Calculated Total THC | 19.59 | 195.90 |
| Calculated CBD Yield | 0.04  | 0.36   |