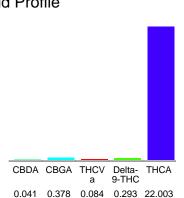

#### Cannabinoid Profile

## Cannabinoid Profile by HPLC

0.29%

Delta-9-THC

0.00%

**CBD** 

| Cannabinoid          | % wt  | mg/g   |
|----------------------|-------|--------|
| CBDA                 | 0.041 | 0.41   |
| CBGA                 | 0.378 | 3.78   |
| THCVa                | 0.084 | 0.84   |
| Delta-9-THC          | 0.293 | 2.93   |
| THCA                 | 22.0  | 220.03 |
| Total Cannabinoids   | 22.80 | 228.0  |
| Calculated Total THC | 19.59 | 195.90 |
| Calculated CBD Yield | 0.04  | 0.36   |