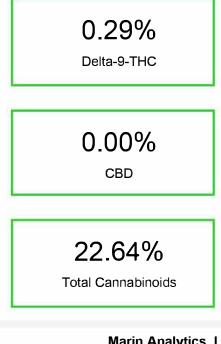

#### Styrofoam

Sample Submitted: 11-29-2023; Report Date: 11-30-2023

THCV Delta-

0.158 0.294

% wt

0.426

0.06

0.158

0.294

21.7

22.64

19.32

0.00

а

9-THC

THCA

21.7

mg/g

4.26

0.6

1.58

2.94

217.0

226.4

193.25

0.00

**Cannabinoid Profile** 

CBGA CBG

0.426 0.06

Cannabinoid

Delta-9-THC

**Total Cannabinoids** 

Calculated Total THC

Calculated CBD Yield

Calculated Total THC = Delta-9-THC + 0.877 \* THCA Calculated Maximum CBD Yield = CBD + 0.877 \* CBDA

CBGA

THCVa