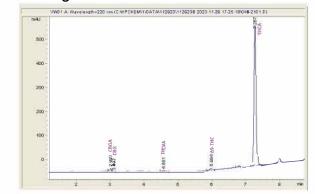

#### Chromatogram

#### Styrofoam

Sample Submitted: 11-29-2023; Report Date: 11-30-2023

THCV Delta-

0.158 0.294

% wt

0.426

0.06

0.158

0.294

21.7

22.64

19.32

0.00

а

9-THC

THCA

21.7

mg/g

4.26

0.6

1.58

2.94

217.0

226.4

193.25

0.00

**Cannabinoid Profile** 

CBGA CBG

0.426 0.06