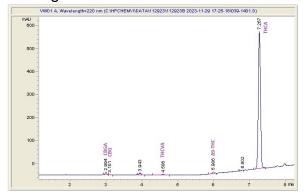

## Eight-O Stixx

### Sample 614-112923-115

Roadrunner OG

Sample Submitted: 11-29-2023; Report Date: 11-30-2023

# Roadrunner OG THC-A Hemp

Plant Material: Hemp Flower

#### Chromatogram



### Cannabinoid Profile



### Cannabinoid Profile by HPLC

0.29%

Delta-9-THC

0.00%

**CBD** 

| Cannabinoid          | % wt  | mg/g   |
|----------------------|-------|--------|
| CBGA                 | 0.312 | 3.12   |
| CBG                  | 0.065 | 0.65   |
| THCVa                | 0.13  | 1.3    |
| Delta-9-THC          | 0.293 | 2.93   |
| THCA                 | 21.19 | 211.92 |
| Total Cannabinoids   | 21.99 | 219.9  |
| Calculated Total THC | 18.88 | 188.78 |
| Calculated CBD Yield | 0.00  | 0.00   |
|                      |       |        |

Calculated Total THC = Delta-9-THC + 0.877 \* THCA Calculated Maximum CBD Yield = CBD + 0.877 \* CBDA

21.99%

**Total Cannabinoids** 

### Marin Analytics, LLC

250 Bel Marin Keys Blvd, Suite D4 Novato, CA 94949

833-321-TEST / info@mari