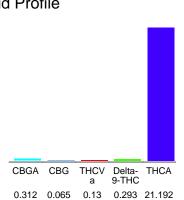

### Cannabinoid Profile

### Cannabinoid Profile by HPLC

0.29%

Delta-9-THC

0.00%

**CBD** 

| Cannabinoid          | % wt  | mg/g   |
|----------------------|-------|--------|
| CBGA                 | 0.312 | 3.12   |
| CBG                  | 0.065 | 0.65   |
| THCVa                | 0.13  | 1.3    |
| Delta-9-THC          | 0.293 | 2.93   |
| THCA                 | 21.19 | 211.92 |
| Total Cannabinoids   | 21.99 | 219.9  |
| Calculated Total THC | 18.88 | 188.78 |
| Calculated CBD Yield | 0.00  | 0.00   |
|                      |       |        |