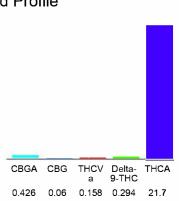

#### Cannabinoid Profile

% wt

0.426

0.158

0.294

21.7

0.06

Cannabinoid

Delta-9-THC

**CBGA** 

**THCVa** 

**THCA** 

**CBG**