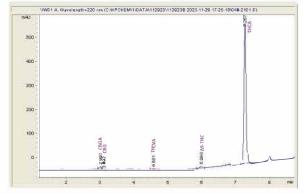

### **Eight-O Stixx**

## Sample 614-112923-122

Pop Rocks

mg/g

4.26

0.6

1.58

2.94

217.0 **226.4** 

193.25

0.00

Sample Submitted: 11-29-2023; Report Date: 11-30-2023

# Pop Rocks THC-A Hemp

Plant Material: Hemp Flower

#### Chromatogram



#### Cannabinoid Profile



% wt

0.426

0.158

0.294

21.7

0.06

#### Cannabinoid Profile by HPLC

0.29%

Delta-9-THC

0.00%

**CBD** 

| Total Cannabinoids                         | 22.64     |
|--------------------------------------------|-----------|
| Calculated Total THC                       | 19.32     |
| Calculated CBD Yield                       | 0.00      |
| Calculated Total THC = Delta-9-THC + 0.877 | * THCA    |
| Calculated Maximum CBD Yield = CBD + 0.87  | 77 * CBDA |

22.64%

Total Cannabinoids

Marin Analytics, LLC 250 Bel Marin Keys Blvd, Suite D4 Novato, CA 94949

833-321-TEST / info@marinanalytics.com



Mike Clemmons Lab Manager

This sample has been tested by Marin Analytics, LLC using valid testing methodologies and a quality system. Values reported relate only