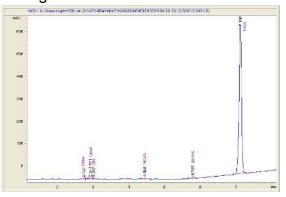

## Chromatogram

Cannabinoid Profile by HPLC

Cannabinoid % wt mg/g CBDA 0.042 0.42 CBGA 1.141 11.41 CBG 0.091 0.91 THCVa 1.38 0.138 Delta-9-THC 0.271 2.71 THCA 25.45 254.47 **Total Cannabinoids** 27.13 271.3 **Calculated Total THC** 22.59 225.88 **Calculated CBD Yield** 0.04 0.37 Calculated Total THC = Delta-9-THC + 0.877 \* THCA Calculated Maximum CBD Yield = CBD + 0.877 \* CBDA

CBDA CBGA

CBG

**Cannabinoid Profile** 

Marin Analytics, LLC 250 Bel Marin Keys Blvd, Suite D4 Novato, CA 94949

833-321-TEST / info@marinanalytics.com

Mike Clemmons Lab Manager

This sample has been tested by Marin Analytics, LLC using valid testing methodologies and a quality system. Values reported relate only to the sample tested. Marin Analytics, LLC makes no claims as to the efficacy, safety, or other risks associated with any detected or non-detected levels of any compounds reported herein. This Certificate shall not be reproduced except in full without the written approval of Marin Analytics, LLC. Copyright 2023 Marin Analytics, LLC All Rights Reserved.