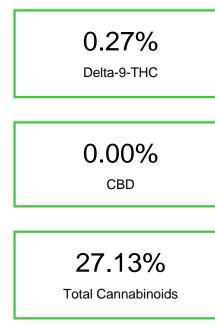

## Sample 596-042324-131

THCV Delta- THCA a 9-THC

a 9-THC 0.042 1.141 0.091 0.138 0.271 25.447

**Pineapple Express** 

Sample Submitted: 04-23-2024; Report Date: 04-24-2024

## Chromatogram

Cannabinoid Profile by HPLC

Cannabinoid % wt mg/g CBDA 0.042 0.42 CBGA 1.141 11.41 CBG 0.091 0.91 THCVa 1.38 0.138 Delta-9-THC 0.271 2.71 THCA 25.45 254.47 **Total Cannabinoids** 27.13 271.3 **Calculated Total THC** 22.59 225.88 **Calculated CBD Yield** 0.04 0.37 Calculated Total THC = Delta-9-THC + 0.877 \* THCA Calculated Maximum CBD Yield = CBD + 0.877 \* CBDA