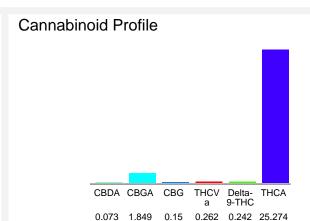

### Cannabinoid Profile by HPLC

0.24%

Delta-9-THC

0.00%

CBD

27.85%

**Total Cannabinoids** 

| Cannabinoid          | % wt  | mg/g   |
|----------------------|-------|--------|
| CBDA                 | 0.073 | 0.73   |
| CBGA                 | 1.849 | 18.49  |
| CBG                  | 0.15  | 1.5    |
| THCVa                | 0.262 | 2.62   |
| Delta-9-THC          | 0.242 | 2.42   |
| THCA                 | 25.27 | 252.74 |
| Total Cannabinoids   | 27.85 | 278.5  |
| Calculated Total THC | 22.41 | 224.07 |
| Calculated CBD Yield | 0.06  | 0.64   |
|                      |       |        |

Calculated Total THC = Delta-9-THC + 0.877 \* THCA Calculated Maximum CBD Yield = CBD + 0.877 \* CBDA

Marin Analytics, LLC 250 Bel Marin Keys Blvd, Suite D4 Novato, CA 94949

833-321-TEST / info@marinanalytics.com