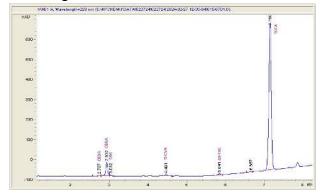

## **Eight-O Stixx**

## Sample 596-022724-066

**GDP** 

Sample Submitted: 02-27-2024; Report Date: 02-28-2024

# Grandaddy Purp

Plant Material: Hemp Flower

#### Chromatogram





### Cannabinoid Profile by HPLC

0.24%

Delta-9-THC

0.00%

CBD

27.85%

**Total Cannabinoids** 

| Cannabinoid          | % wt  | mg/g   |
|----------------------|-------|--------|
| CBDA                 | 0.073 | 0.73   |
| CBGA                 | 1.849 | 18.49  |
| CBG                  | 0.15  | 1.5    |
| THCVa                | 0.262 | 2.62   |
| Delta-9-THC          | 0.242 | 2.42   |
| THCA                 | 25.27 | 252.74 |
| Total Cannabinoids   | 27.85 | 278.5  |
| Calculated Total THC | 22.41 | 224.07 |
| Calculated CBD Yield | 0.06  | 0.64   |
|                      |       |        |

Calculated Total THC = Delta-9-THC + 0.877 \* THCA Calculated Maximum CBD Yield = CBD + 0.877 \* CBDA

Marin Analytics, LLC 250 Bel Marin Keys Blvd, Suite D4 Novato, CA 94949

833-321-TEST / in